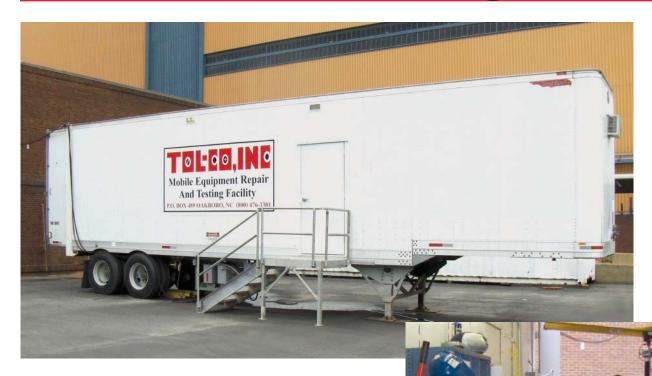

# Mobile Equipment Repair and Testing

ASME (ANSI) B30.16 and B30.21

Requires that all Chain Hoists and Lever Hoists be inspected with records on a yearly basis

WE CAN ALSO INSPECT AND SERVICE YOUR PORTABLE HYDRAULIC, PNEUMATIC AND ELECTRICAL TOOLS

Let Us Help To Keep You Compliant