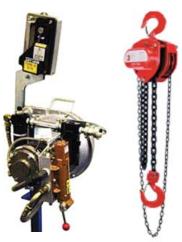

IMPACTS 1/2" - 1 1/2 - PNEUMATIC & ELECTRIC

POWER TOOLS, SAWS, DRILLS

GRINDERS, SCALERS - PNEUMATIC & ELECTRIC

CHAIN HOIST - 1/2 - 15 TON

PULL LIFTS - 3/4 - 6 TON

TUGGERS - 1000LB - 12000LB

**SWING STAGING & BASKETS** 

CHAIN HOIST
MILLING TOOLS
TUBE EXPANDERS
ROLLING MOTORS
SKYCLIMBERS
SPIDER STAGES
HYDRAULIC JACKS
PORTA-POWERS
AIR HOIST