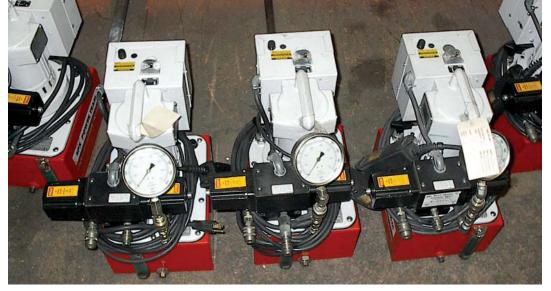

PIPE VISES

\_\_\_\_\_

PIPE THREADERS

HYDRAULIC PUMPS

PORTA-POWER RAMS - 5-50 TON

HYDRAULIC TORQUE WRENCH

AIR MANIFOLDS

AIR HOSE