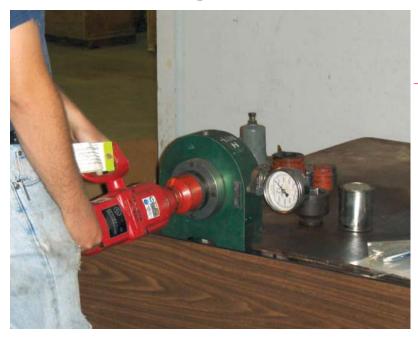

#### **IMPACT WRENCH TORQUE TESTING**

WE CAN DETERMINE IF YOUR IMPACT WRENCH'S OUTPUT IS WITHIN MANUFACTURER'S SPECIFICATIONS

SKIDMORE-WILHELM Test Equipment

**Torque Wrench Testing**from 1/2" through 1 1/2" Drive
from 0 through 3000 ft./lbs.

TESTING AT YOUR LOCATION OR OURS